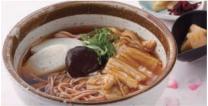

# Soba-Noodle Lunch

Sakura Flavored Buckwheat Noodles with YUBA Starchy Sauce with Side Dish and Pickles 2,079 (1,664)