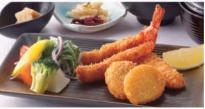

#### Gozen Lunch

Deep-fried Mixed Seafoods with Side Dish, Pickles, Miso-soup and Rice 2,310 (1.848)