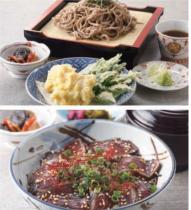

### Soba Noodle Lunch

Cold Buckwheat Noodles with Ashitaba-leaf and Chicken Tempura with Side Dish 2,380 (1,904)

# Donburi Lunch

Rice Bowl with Seared First Bonito of this season Korean Style with Side Dish, Pickles and Miso-soup

2,800 (2,240)

)月/May

The prices include consumption tax and a 15% service charge. Special prices are applicable for IHJ members. Photos are for illustrative purposes.