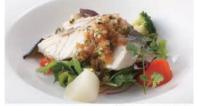

## Seafood Lunch

Sauteed White Fish Salad Style, Ravigote Sauce with Soup and Rice or Bread 2,800 (2,240)